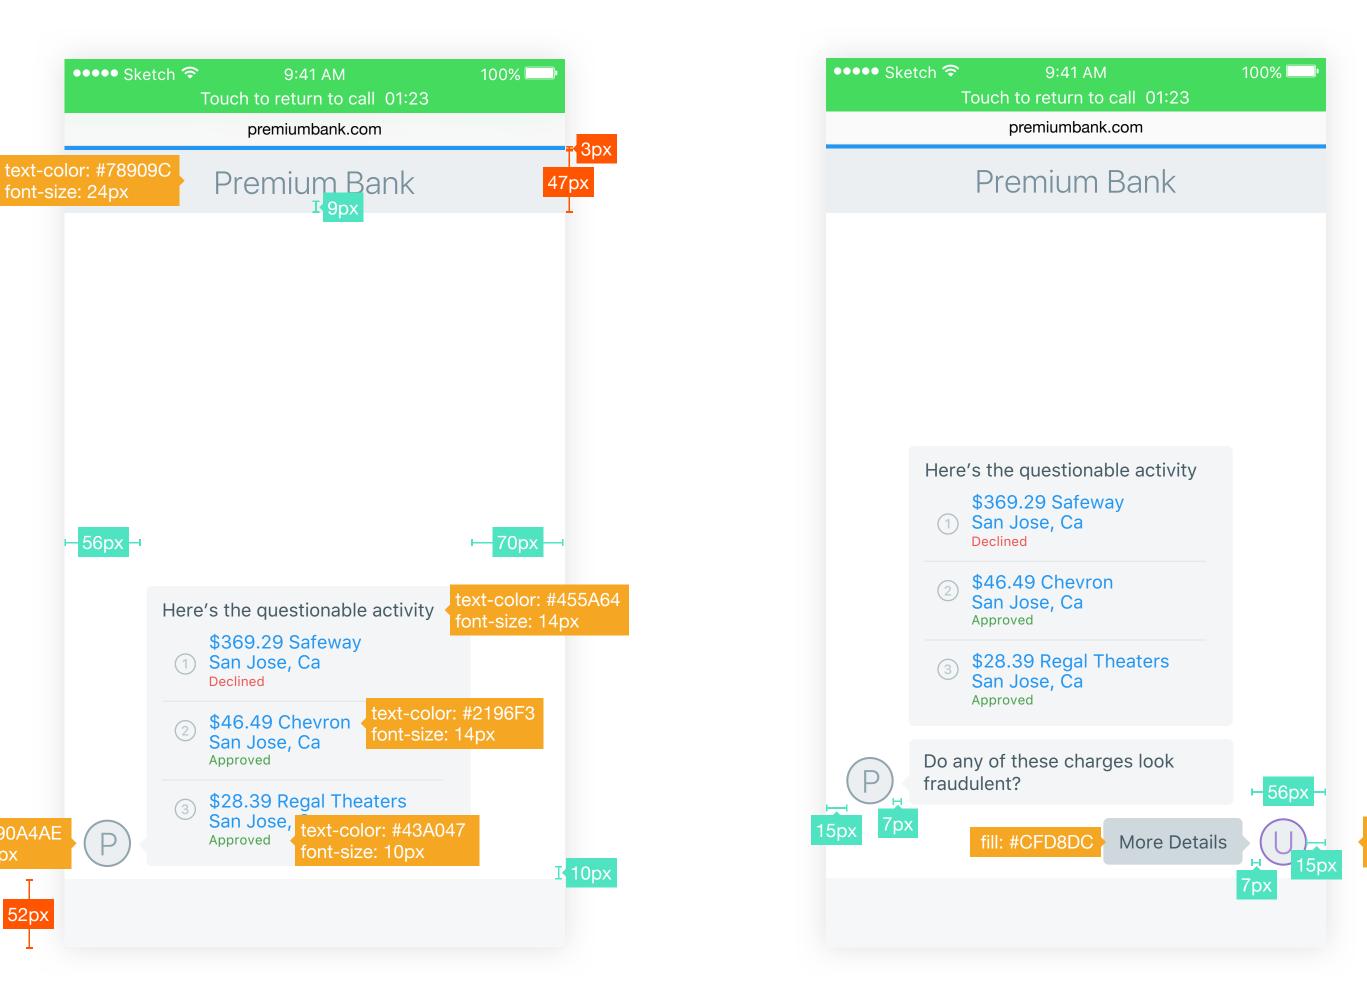

## **SIMBA SPECS**

All fonts - System Sans Serif

#ECEFF1 Header, footer background

#F4F6F7 System chat bubble background

#2196F3 Main blue color

#EF5350 Status red

#43A047 Status green

#90A4AE System chat icont font & border color

#9575CD Caller chat icont font & border color

#78909C Header font color

#455A64 Main font color

text-color: #90A4AE font-size: 24px 52px

text-color: #9575CD font-size: 24px

CornflowerBlue

## OrangeRed

Here's the questionable activity

\$369.29 Safeway San Jose, Ca Declined

(1)

\$46.49 Chevron San Jose, Ca Approved

\$28.39 Regal Theaters San Jose, Ca Approved

Here's the questionable activity

\$369.29 Safeway San Jose, Ca Declined

(1)

2 \$46.49 Chevron San Jose, Ca Approved

> \$28.39 Regal Theaters San Jose, Ca Approved

## Touch to return to call 01:23

## premiumbank.com